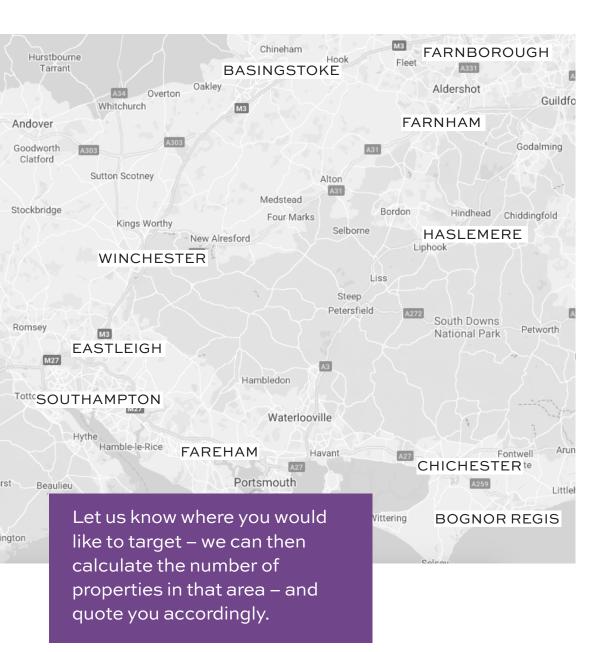

### OUT OF AREA LEAFLET DISTRIBUTION

If you need brochures or leaflets distributed into homes or businesses – outside of our TDG Directory areas, don't worry...we can still help!

With our Out of Area Distribution service we can distribute your flyers, menus and leaflets to ANY area in Hampshire – just let us know where you want to target and we'll sort the rest.

## TAKING YOUR BUSINESS WHEREVER YOU WANT!

From Southsea to Guildford, Chichester and Fareham – there are no limits on local areas, even if they are outside of our usual distribution locations. There are also no limitations on leaflet size and there's no complicated pricing. It's simple and it's direct – just how we like it.

We are always adding to the current areas we deliver to as our as demand increases, so if the area you want to target isn't on the list – it's not a problem! Our dedicated team of distributors are flexible and can cover 'out of area', ensuring that every single house in your target area is covered.

## OUT OF AREA DISTRIBUTION ALSO AVAILABLE WITH A PERSONALISED QUOTATION ON REQUEST