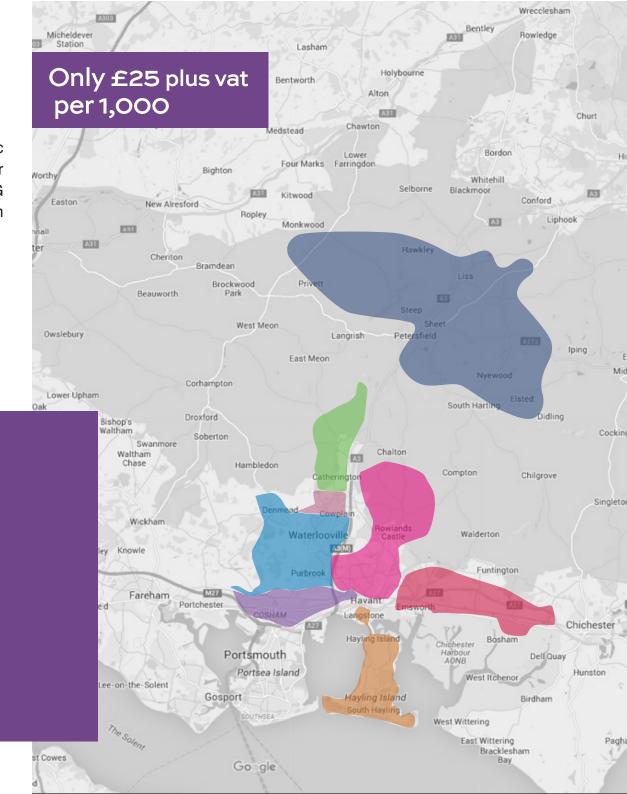

# LEAFLET DISTRIBUTION AREAS

We offer 7 different areas, so you can target specific locations whilst maximising your budget and response! Your flyers are hand-delivered at agreed times, by our own TDG distribution teams, and co-ordinated by our Distribution Manager.

### Our areas & quantities:

Petersfield edition
Dist: 8,500

Rowlands Castle & Havant edition

Dist: 10,000

Clanfield, Horndean & Cowplain

edition

Dist: 15,700

Waterlooville, Denmead Purbrook & Widley edition
Dist: 16,500

Farlington, Drayton & Cosham edition
Dist: 11,300

Hayling Island edition

Dist: 8,900

Emsworth edition
Dist: 12,600

#### £25 plus vat per 1,000

(within our directory area editions.)

For leaflet distribution - minimum distribution of one area applies.